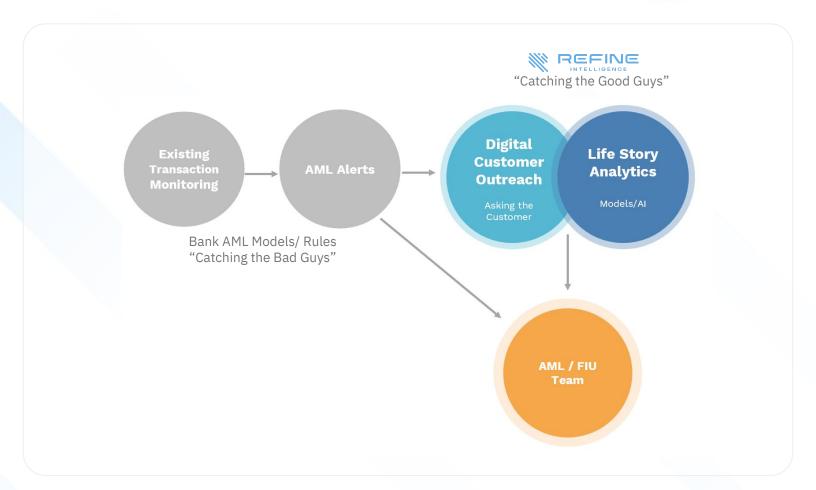

## How Refine Intelligence Works

Uncovering the story behind every transaction

#### Digital Customer Outreach

Contacts customers digitally so they can provide context about their transactions within minutes rather than weeks

#### Life Story Analytics

Automatically identifies the genuine life story behind anomalous activity so it can be quickly cleared away as a false alarm